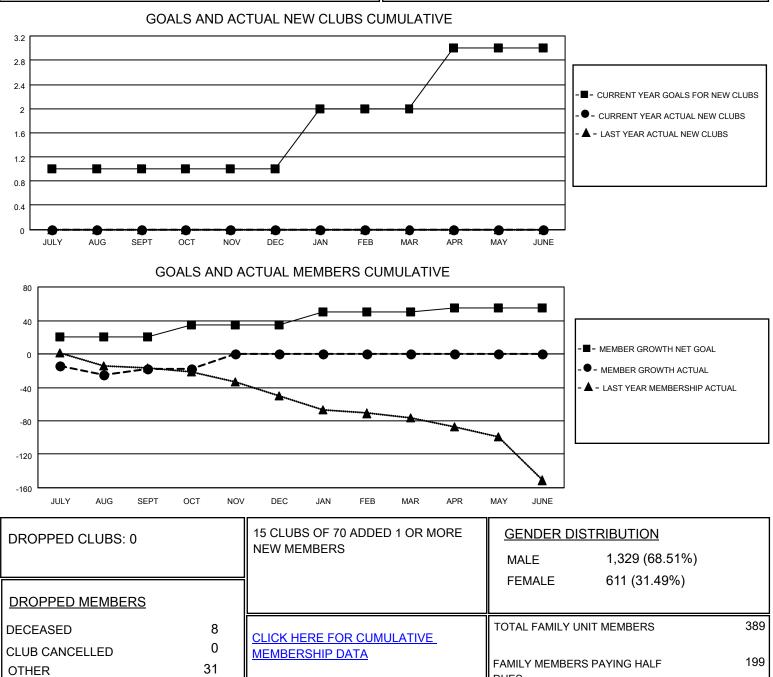

## LOCATION KENTUCKY

DIstrict 43 K

Results as of: 10/31/2020

| Clubs                 |               |           |               | Members               |                           |                         |                                                    |
|-----------------------|---------------|-----------|---------------|-----------------------|---------------------------|-------------------------|----------------------------------------------------|
| RESULTS FOR 2020-2021 |               |           |               | RESULTS FOR 2020-2021 |                           |                         |                                                    |
| QUARTER               | NEW CLUB GOAL | NEW CLUBS | DROPPED CLUBS | QUARTER M             | MEMBER GROWTH NET<br>GOAL | MEMBER GROWTH<br>ACTUAL | DROPPED<br>MEMBERS ACTUAL<br>(including transfers) |
| JULY/AUG/SEPT         | 1             | 0         | 0             | JULY/AUG/SEP          | т 20                      | 20                      | 34                                                 |
| OCT/NOV/DEC           | 0             | 0         | 0             | OCT/NOV/DEC           | 15                        | 5                       | 5                                                  |
| JAN/FEB/MAR           | 1             | 0         | 0             | JAN/FEB/MAR           | 15                        | 0                       | 0                                                  |
| APR/MAY/JUNE          | 1             | 0         | 0             | APR/MAY/JUNE          | 5                         | 0                       | 0                                                  |